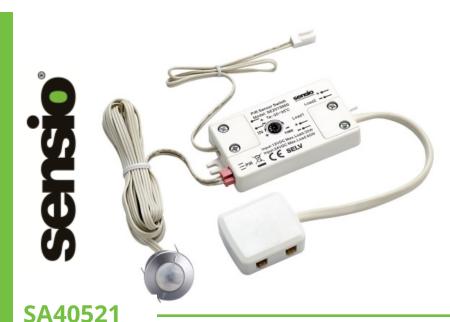

٧3.0

**FEATURES** 

- Can be used with 12V & 24V LED products
- Delay between 10 seconds and 3 minutes can be set
- 8' detection range
- Can be surface recessed into the back or side of cabinet
- Plug and play, and no additional wiring is required

**LED 12V/24V IR Motion Sensor Switch** - The Motion Sensor IR Light Switch detects motion up to 8 feet away to turn lights on. A dial on the unit allows you to select the time delay for the sensor. The delay can be set for between 10 seconds and 3 minutes. When used inside a cabinet, the switch will turn lights on when the door is opened and turn them off once the preset time delay has elapsed. This sensor can be recessed into the back or side panel of a cabinet so that it is hidden out of sight.

## Product Code Voltage Hole Cut Length Width Depth Sensor Diameter SA40521 ■ ■ 12V/24V 0.79" (20mm) 3.39" (86mm) 1.58" (40mm) 0.59" (15mm) .96" (24.3mm)